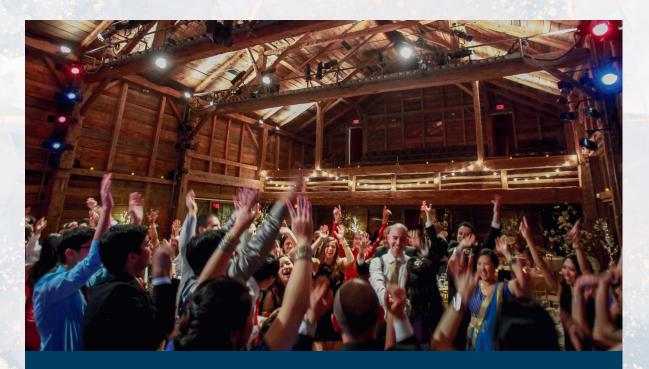

## ABOUT the Venue

Get ready for an evening of enchantment & impact at The Barns at Wolftrap!

The Barns at Wolf Trap is a unique & intimate performance venue located at Wolf Trap National Park for the Performing Arts in Vienna, Virginia. This venue is known for its distinctive architecture & history, providing a charming & cozy atmosphere for a variety of performances.

The Barns at Wolf Trap is ideal for any elegant event. The ADA-accessible historical showpiece is comprised of two connected restored 18th century barns with modern amenities including convenient parking, dressing room facilities, ample restrooms, & built-in bar.